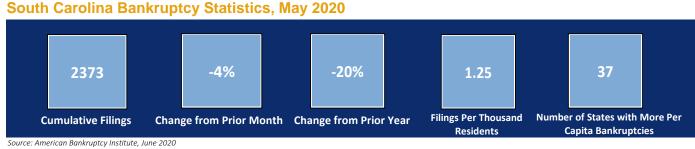

428     |  |
|                                       | Median Price (000's) | \$185   | \$189   |  |
| South Carolina                        |                      |         |         |  |
|                                       | Sales Volume         | 10,017  | 6,943   |  |
|                                       | Median Price (000's) | \$233.0 | \$233.5 |  |
| Source: S.C. Association of Realtors. |                      |         |         |  |

# **Building Permits**



Jul Sep Nov Jan Mar May 19 19 19 20 20 20

Value (millions)

400

200

19

Source: U.S. Census



Permits

Nov 19 Feb 20 May

Value (millions) Permits

Aug 19

\$150

\$100

\$50

\$0

1.164

Oct 19

Jun 19 Aug 19

Apr 19

New UI Claims

19





# **Unemployment Insurance Claims**

Perm







1500

1000

500

0