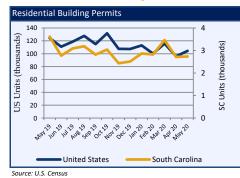

In May, the number of building permits issued in South Carolina for new residential construction rose 0.5 percent to 2,731. This figure was down 24.5 percent from one year ago. Valuation for the permits fell 7.3 percent month-over-month and was 22.0 percent lower than one year ago. Total closings were up 2.1 percent compared to April, while the median sales price was down 0.6 percent. Foreclosure activity fell 86.0 percent from May 2019. Among the top six MSAs, total closings rose in all but Myrtle Beach and Florence, with Greenville reporting the largest gain at 7.5 percent. Median sales price rose in the Columbia, Florence, and Greenville MSAs, led by Columbia at +5.8 percent.