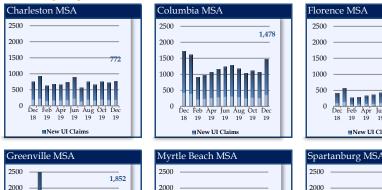

Oct 19

Jun 19 Aug 19

Apr 19

New UI Claims

19

# **Unemployment Insurance Claims**

Perm

1500

1000

500

0