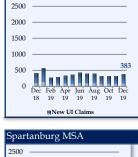

Oct 19

Jun 19 Aug 19

Apr 19

New UI Claims

19

# **Unemployment Insurance Claims**

Perm

1500

1000

500

0