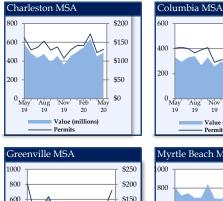

# **Building Permits**

Jul Sep Nov Jan Mar May 19 19 19 20 20 20

Value (millions)

400

200

19

Source: U.S. Census

Permits

Nov 19 Feb 20 May

Value (millions) Permits

Aug 19

\$150

\$100

\$50

\$0

1.164