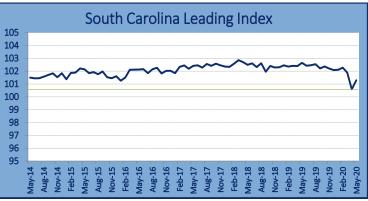

# **ECONOMIC OUTLOOK**

The South Carolina Leading Index (SCLI) rose 0.70 points last month, ending with a value (following revisions) of 101.29.

Most SCLI metrics regained ground in May. Unemployment claims were 60.8 percent lower than in April. The number of issued housing permits increased 0.5 percent month-over-month although valuation for the permits fell 7.3 percent. Average weekly manufacturing hours rose 7.5 percent. The Dow Jones Composite Average was up 4.8 percent.

Source: S.C. Department of Commerce

The Conference Board's national Leading Economic Index increased in May (following revisions) to 99.8. This improvement can be attributed to stronger national results in unemployment claims, housing permits and stock prices. Nevertheless, index readings under 100 forecast economic contraction.