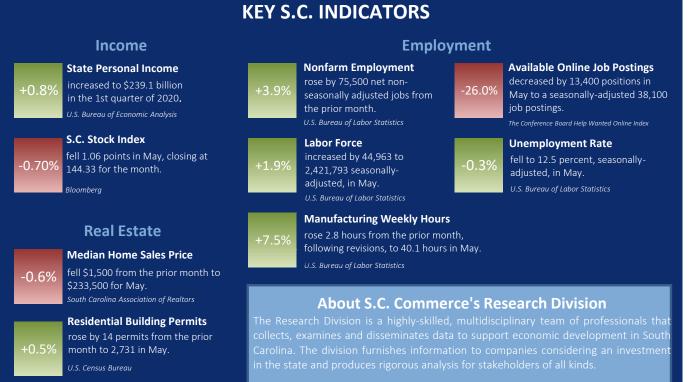

- Brandon Wilkerson

Those who wish to receive S.C. Commerce's monthly Economic Outlook can e-mail bwilkerson@SCcommerce.com.

South Carolina's total non-seasonally adjusted nonfarm employment rose by 75,500 net jobs to 2,005,600 in May, an 3.9 percent increase from revised April numbers, but 8.4 percent lower than one year ago. Nearly all sectors reported job gains for the month, including Leisure and Hospitality (41,300); Trade, Transportation, and Utilities (12,200); Educational and Health Services (8,100); Professional and Business Services (6,400); Construction (4,300); Other Service (4,000); Manufacturing (3,200); and Finance (3,100). Sectors reporting net losses were Government (-6,900) and Information (-200). Natural Resources and Mining was unchanged month-to-month. Compared to one year ago, the state economy lost 182,900 net nonfarm jobs.

In May, the number of building permits issued in South Carolina for new residential construction rose 0.5 percent to 2,731. This figure was down 24.5 percent from one year ago. Valuation for the permits fell 7.3 percent month-over-month and was 22.0 percent lower than one year ago. Total closings were up 2.1 percent compared to April, while the median sales price was down 0.6 percent. Foreclosure activity fell 86.0 percent from May 2019. Among the top six MSAs, total closings rose in all but Myrtle Beach and Florence, with Greenville reporting the largest gain at 7.5 percent. Median sales price rose in the Columbia, Florence, and Greenville MSAs, led by Columbia at +5.8 percent.