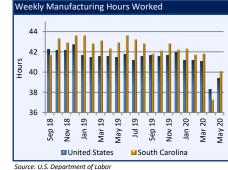

# **ECONOMIC OUTLOOK**

The South Carolina Leading Index (SCLI) rose 0.70 points last month, ending with a value (following revisions) of 101.29.

Most SCLI metrics regained ground in May. Unemployment claims were 60.8 percent lower than in April. The number of issued housing permits increased 0.5 percent month-over-month although valuation for the permits fell 7.3 percent. Average weekly manufacturing hours rose 7.5 percent. The Dow Jones Composite Average was up 4.8 percent.