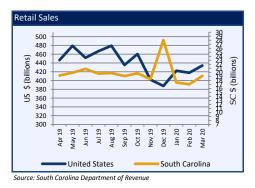

-30.7%               | 33,865      | 38,749      | -12.6%       |
| Median Sales Price*                      | May   | \$233.5   | \$233.0       | 0.2%                 | \$230.0     | \$212.0     | 8.5%         |
| Foreclosures                             | May   | 220       | 1,573         | -86.0%               | 4,215       | 7,681       | -45.1%       |
| Residential Building Permits -Total      | May   | 2,731     | 3,617         | -24.5%               | 14,600      | 15,763      | -7.4%        |
| Residential Building Permits -Valuation* | May   | \$574,465 | \$736,096     | -22.0%               | \$3,296,831 | \$3,259,659 | 1.1%         |

\* Thousands of US dollars. Foreclosures estimated. Source: S.C. Association of Realtors, RealtyTrac, U.S. Census.

### **Business Activity**













### Income and Output









The South Carolina Regional Update provides a snapshot of the most recent economic figures for the six largest Metropolitan Statistical Areas (MSAs) in the state.

## **Home Sales**

**Employment** 

Indicator

Employment (000's)

Unemployment Rate

Source: U.S. Bureau of Labor Statistics (unadjusted MSA figures)

Apr 20

341.4 12.1

364.4

8.5

87.6

9.0

386.9

12.3

151.6

21.3

147.8

15.3

12.8

2.073.5

May 20

347.4

12.3

373.0

9.4

89.2

9.8

393.0

12.3

165.2

17.9

148.7

14.7

12.5

2.118.6

MSA

Charleston

Columbia

Florence

Greenville

Myrtle Beach

Spartanburg

South Carolina

| MSA                                   | Indicator            | May 19  | May 20  |  |
|---------------------------------------|----------------------|----