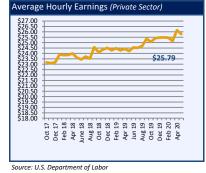

# **Average Hourly Earnings**

These charts present the average hourly earnings of all employees in private industry, based on a monthly national survey of businesses. The data are not seasonally adjusted.