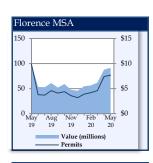

# **Building Permits**

Jul Sep Nov Jan Mar May 19 19 19 20 20 20

Value (millions)

400

200

19

Source: U.S. Census

Permits

Nov 19 Feb 20 May

Value (millions) Permits

Aug 19

\$150

\$100

\$50

\$0

1.164