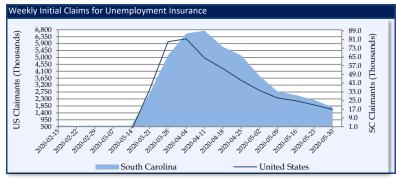

# **Weekly Unemployment Claims**

The average number of initial reported claims for unemployment insurance in the state decreased in May. The average for the month was 31,011 weekly initial claims, a 60.8 percent improvement month-over-month.