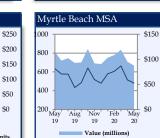

# **Building Permits**

Jul Sep Nov Jan Mar May 19 19 19 20 20 20

Value (millions)

400

200

19

Source: U.S. Census

Permits

Nov 19 Feb 20 May

Value (millions) Permits

Aug 19

\$150

\$100

\$50

\$0

1.164