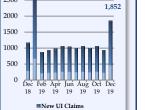

Oct 19

Jun 19 Aug 19

Apr 19

New UI Claims

19

# **Unemployment Insurance Claims**

Perm

1500

1000

500

0