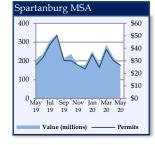

# **Building Permits**

Jul Sep Nov Jan Mar May 19 19 19 20 20 20

Value (millions)

400

200

19

Source: U.S. Census

Permits

Nov 19 Feb 20 May

Value (millions) Permits

Aug 19

\$150

\$100

\$50

\$0

1.164